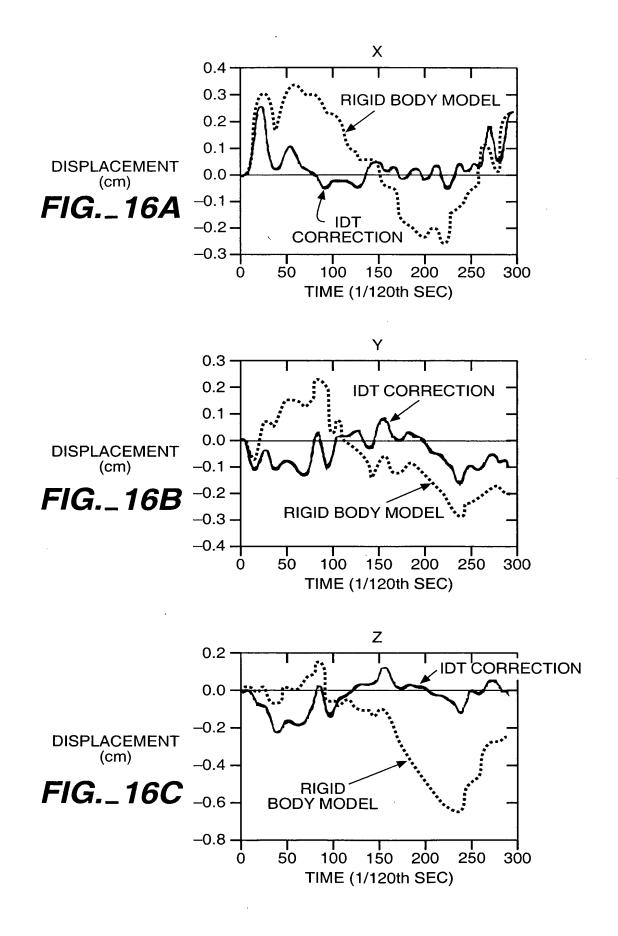

representations of the original documents submitted by the applicant.

Defects in the images may include (but are not limited to):

- BLACK BORDERS
- TEXT CUT OFF AT TOP, BOTTOM OR SIDES
- FADED TEXT
- ILLEGIBLE TEXT
- SKEWED/SLANTED IMAGES
- COLORED PHOTOS

• BLACK OR VERY BLACK AND WHITE DARK PHOTOS

• GRAY SCALE DOCUMENTS

#### **IMAGES ARE BEST AVAILABLE COPY.**

#### As rescanning documents *will not* correct images, please do not report the images to the Image Problem Mailbox.





FIG.\_2

FIG.\_3A







-----









+-

### FIG.\_7



## FIG.\_8B

FIG.\_8A



FIG.\_9A

------

FIG.\_9B



FIG.\_9C



6 / 20

+

FIG.\_ 10C

FIG.\_ 10B

# FIG.\_10A

+



#### FIG.\_11A



#### FIG.\_11B

+





#### FIG.\_12A

+



#### FIG.\_12B



#### FIG.\_13







## FIG.\_ 15A

11 / 20

+







#### FIG.\_18A

-----

#### FIG.\_18B

FIG.\_18C





+



FIG.\_19





FIG.\_21



+



FIG.\_22B

# FIG.\_22A





FIG.\_23C



FIG.\_23B

20 / 20

------